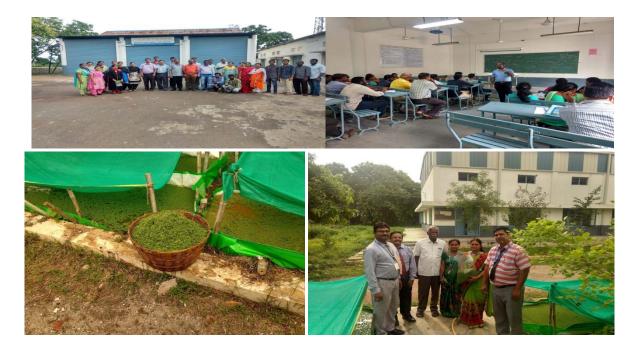

Title: "Orientation Programme on "Agri-technology - Azola and Mushrooms crops"

Date: 21-07-2019

Sponsored by: LBRCE

Resource Person: Dr.A. Sivakiran and P. Chandramohan,

Atal Incubation Centre,

Anantapur, Andra Pradesh, INDIA - 515 003

Total No. Of participants; 22

Target Audience: B.Tech Students & MBA Students

**Objective of the Event:** Hands on training on Azola and Mushrooms production.

**Outcome of the Event:** One student team and faculty team started the Mushroom

production.

**Description of the Event:** Dr.A.Sivakiran and P.Chandramohan demonstrated the production of Azolla and Mushroom to the students and Faculty. Later students and faculty participated in hands on training program.