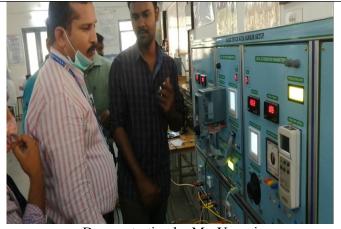

Outcome of event :

➤ Understand real-time FPGA control DC-AC drives.

➤ Analyse the working of an alternator at different loads.

Photographs :

Work-bench with Sensor Setup

Demonstration of set-up

Demonstration by Mr. Yuvraj