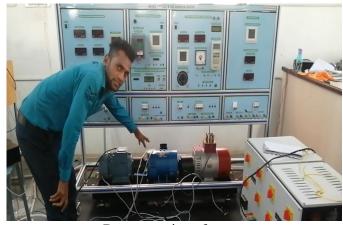

Outcome of event :

➤ Understand real-time FPGA control DC-AC drives.

➤ Analyse the working of an alternator at different loads.

Photographs :

Work-bench with Sensor Setup

Demonstration of set-up

Demonstration by Mr. Yuvraj