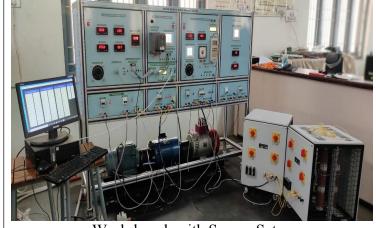

Outcome of event :

➤ Understand real-time FPGA control DC-AC drives.

➤ Analyse the working of an alternator at different loads.

Photographs :

Work-bench with Sensor Setup

Demonstration of set-up

Demonstration by Mr. Yuvraj