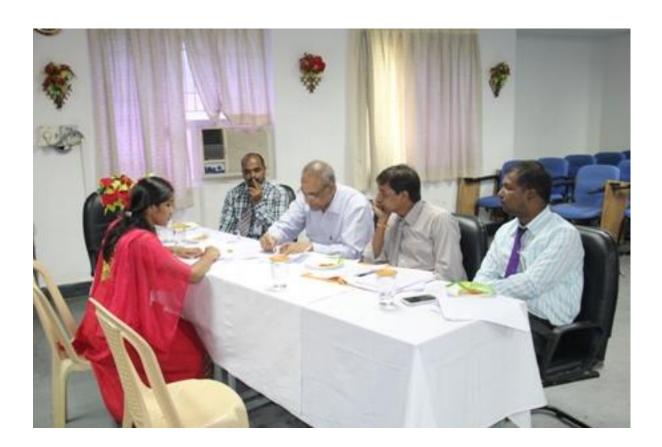

## M.Tech Project Review Meeting held on 12-09-2014

EEE Department of LBRCE is known for its quality and standard of B.Tech & M.Tech projects. Students are encouraged to select latest research topics from reputed journals as their project works to be carried out and research guidance is given by the Visiting Professors in the Department regularly. In this connection, for II M.Tech (PE&Drives) students of 2013 batch, Phase-I of project guidance is organized by EEE Department on 12-09-2014. Guidance to project topics selected by students from IEEE journals is given by Dr.Mylavarapu Ramamoorty garu, Visiting Professor in the department. Each individual student along with his/her supervisor are given an overview of selected journal paper and helped them in understanding the paper.