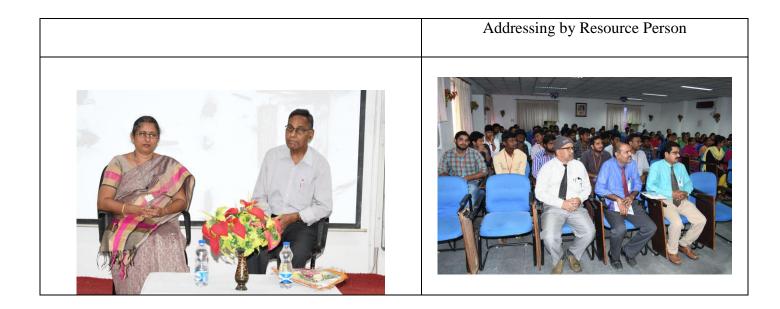

ds used in<br>the present scenario and also consensus algorithm for economic load<br>dispatch. |                                                                                                                                                                                                     |
| Description            | :                                                                                                                                                                | The resource person was covered the topics which are related to various centralized and de-centralized methods used in the present scenario and also consensus algorithm for economic load dispatch |

 $Feedback\ /\ Suggestions: These\ types\ of\ Guest\ Lectures\ will\ be\ conducted\ regularly.$ 



## Photographs



## Press Clippings