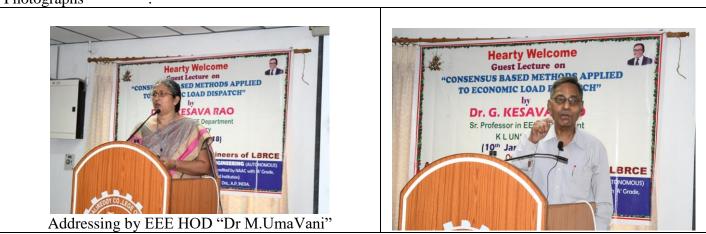

-centralized methods used in<br>the present scenario and also consensus algorithm for economic load<br>dispatch. |                                                                                                                                                                                                     |
| Description            | :                                                                                                                                                                | The resource person was covered the topics which are related to various centralized and de-centralized methods used in the present scenario and also consensus algorithm for economic load dispatch |

 $Feedback\ /\ Suggestions: These\ types\ of\ Guest\ Lectures\ will\ be\ conducted\ regularly.$ 



## Photographs



## Press Clippings