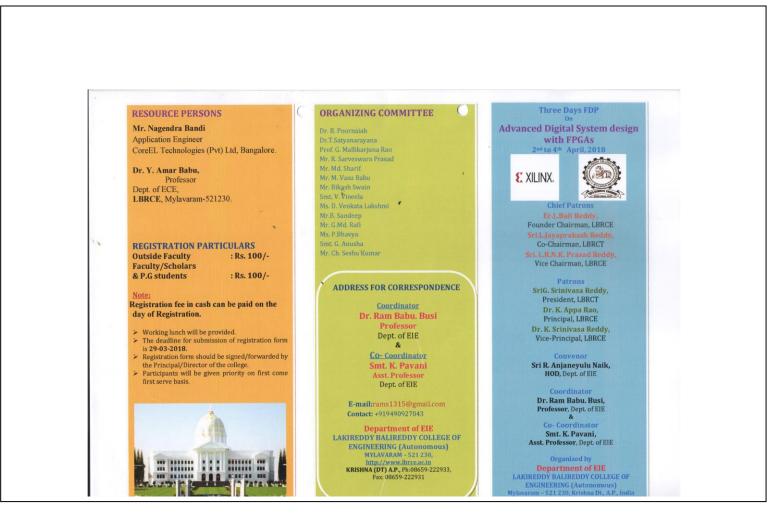

|                                  |                          |             | 24    | 1 - Murali Di Colina                                                                               | faculty                                                                                  | LBRIG-                                                                                                       | +         |

Academic Year:

2017-18

Title of Program Organized

Three Day Faculty Development Program "Advanced Digital System Design with FPGAs"

Brochure for the Program:



A link to view the brief report of the organized program is given below. The brief report highlights the following aspects.

- i) Objective of the program Organized
- ii) Outcomes expected
- iii) Relevant Photographs of organized event
- iv) Sample Feedback/ Suggestions from participants.

Link for the Brief Report:

https://www.lbrce.ac.in/eie/eie events/events organized for faculty/2017-18/3%20day%20FDP%20on%20Advanced%20digital%20system%20design%20with%20FPGA's.pdf

List of the Participants for the organized Program is shown below.

|       | list of A                       | Registered Candi        | NTATION ENGINEERING<br>23. Extn:408.414. Fax:08669-222931 |
|-------|---------------------------------|-------------------------|---------------------------------------------------------