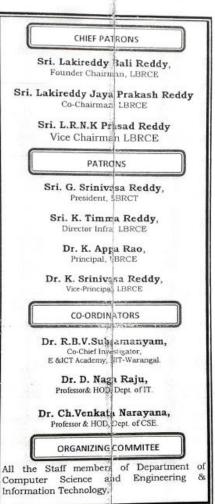

Chief Patrons
Er.Lakireddy Bali Reddy
Chairman
Srl LakireddyJayaPrakash Reddy
Co-Chairman
Srl Lakireddy Prasad Reddy
Vice-Chairman

#### Patrons

Sri G. Srinivasa Reddy President, LBRCT Dr. K. Appa Rao Principal Dr. K. Srinivasa Reddy Vice-Principal

#### Conveners

Dr. S. Pichl Reddy Professor&HOD Mechanical Engineering

Dr.P.Lovaraju
Professor&HOD
Aerospace Engineering

Co-ordinators
A. Nageswara Rao
Assistant Professor
Dept. of Mechanical Engineering
S.Indrasena Reddy
Assistant Professor
Dept. of Aerospace Engineering

#### Organized by:

DEPARTMENTS OF MECHANICAL ENGINEERING AND AEROSPACE ENGINEERING LAKIREDDY BALIREDDY COLLEGE OF ENGINEERING (AUTONOMOUS), MYLAVARAM KRISHNA (Dt), A.P.

A link to view the brief report of the organized program is given below. The brief report highlights the following aspects.