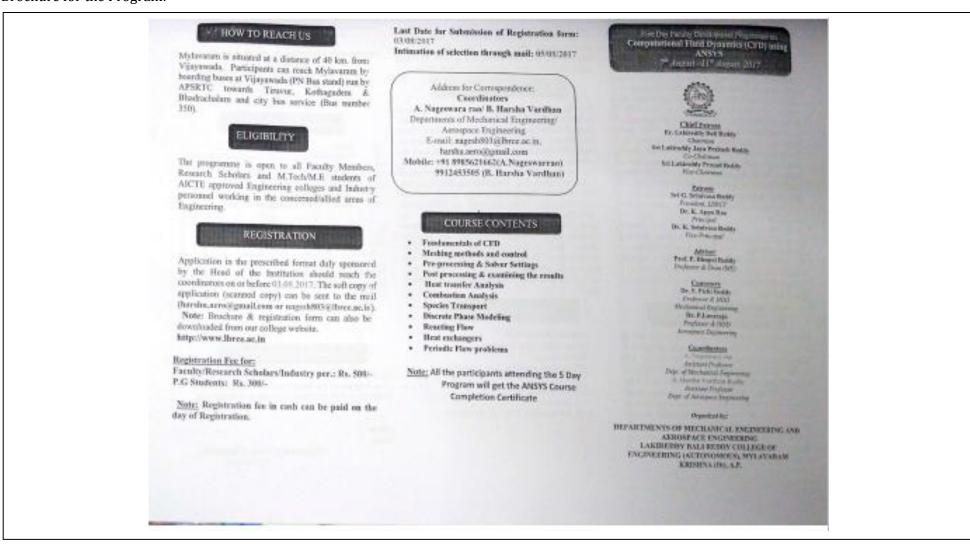

## HOW TO REACH US

Mylavaram is situated at a distance of 40 km. from Vijayawada. Participants can reach Mylavaram by boarding buses at Vijayawada (PN Bus stand) run by APSRTC towards Tiruvur, Kothagudem & Bhadrachalam and city bus service (Bus number 350).

## ELIGIBILITY

The programme is open to all Faculty Members, Research Scholars and M.Tech/M.E students of AICTE approved Engineering colleges and Industry personnel working in the concerned/allied areas of Engineering.

#### REGISTRATION

Application in the prescribed format duly sponsored by the Head of the Institution should reach the coordinators on or before 03.08.2017. The soft copy of application (scanned copy) can be sent to the mail (harshu.aera@gmail.com or nagesh803@lbrcc.ac.in). Note: Brochure & registration form can also be downloaded from our college website. http://www.lbrce.ac.in

#### Registration Fee for:

Faculty/Research Scholars/Industry per.: Rs. 500/-P.G Students: Rs. 300/-

Note: Registration fee in cash can be paid on the day of Registration.

ast Date for Submission of Registration fo

Intimation of selection through mail: 05/08/2017

Address for Correspondence: Coordinators

A. Nageswara rao/ B. Harsha Vardhan Departments of Mechanical Engineering/

Aerospace Engineering E-mail: nagesh803@lbrce.ac.in, harshu.aero@gmail.com

Mobile: +91 8985621662(A.Nageswarrao) 9912453505 (B. Harsha Vardhan)

### COURSE CONTENTS

- · Fundamentals of CFD
- Meshing methods and control
- · Pre-processing & Solver Settings
- Post processing & examining the results
- · Heat transfer Analysis
- · Combustion Analysis
- Species Transport
- Discrete Phase Modeling
- · Reacting Flow
- · Heat exchangers
- Periodic Flow problems

Note: All the participants attending the 5 Day Program will get the ANSYS Course Completion Certificate

Chief Patrons
Er. Lakireddy Bali Reddy
Chairman
Sri Lakireddy Jaya Prakash Reddy
Co-Chairman
Sri Lakireddy Prasad Reddy
Vice-Chairman