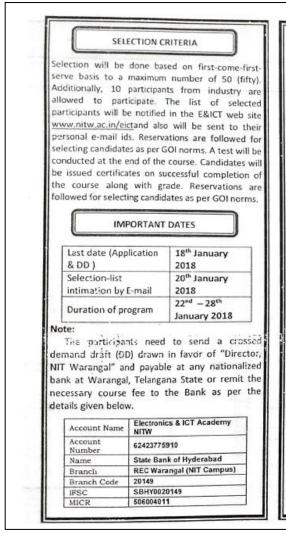

| JUST       | MAI        |  |  |  |
| 5     | Mr. J. Naresh              | Assistant<br>Professor | Jun        | Ju         | Jun        | m          | Jac        |  |  |  |
| 6     | Mr. G.V. Surya<br>Narayana | Assistant<br>Professor | Sheet      | Beat       | Sooy       | South      | Stor       |  |  |  |
|       |                            |                        |            |            |            |            |            |  |  |  |
|       |                            |                        |            |            |            |            |            |  |  |  |

B. Harshvardhen Reddy)

lead of the Department

Academic Year:

2017-18

Title of Program Organized

FDP on "Machine Learning & Soft Computing" in Association with NIT, Warangal

### Brochure for the Program:







A link to view the brief report of the organized program is given below. The brief report highlights the following aspects.

- i) Objective of the program Organized
- ii) Outcomes expected
- iii) Relevant Photographs of organized event
- iv) Sample Feedback/ Suggestions from participants.

Link for the Brief Report:

https://lbrce.ac.in/csedept/fdp\_docs/NITW-FDP.pdf

List of the Participants for the organized Program is shown below.



# Electronics & ICT ACADEMY NATIONAL INSTITUTE OF TECHNOLOGY

WARANGAL - 506004, TELANGANA STATE - INDIA

## **Attendance Sheet**

| S No. | Name                  | Designation            | College                                                   | Sign                      | ature          |
|-------|-----------------------|------------------------|