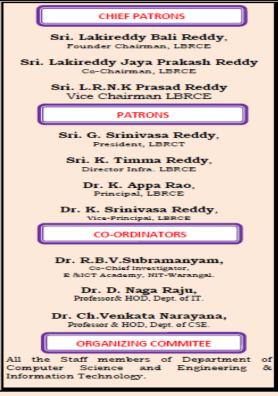

| MUB      | - Aus |
| 1 | 71.   | y. V pracremm          | Touch       |             |             |         |              |          | The same of the sa | 1        | 4     |

Academic Year:

2017-18

Title of Program Organized

#### **FACULTY DEVELOPMENT PROGRAMME ON MACHINE LEARNING & SOFT**

Brochure for the Program:







#### ABOUT THE COLLEGE

Lakireddy Bali Reddy College of Engineering was founded through Lakireddy Bali Reddy charitable trust in 1998 by a philanthropic NRI Sri Lakireddy Bali Reddy, a Chemical Engineer by qualification and a reputable entrepreneur by vocation. Since the inception Lakireddy Bali Reddy College of Engineering (LBRCE) aims at value-based technical excellence which ultimately leads to the development of the rural area where the college is situated. We offer 8 B. Tech Programmes in CSE, IT, ECE, EEE, ME, CE, ASE & EIE, 4 M. Tech Programmes in Computer Science and Engineering, Thermal Engineering, Power Electronics and Drives & Systems and Signal Processing, in addition to M.B.A and M.C.A Programmes.

LBRCE has a spacious campus spread over 60 acres of serene and natural sur