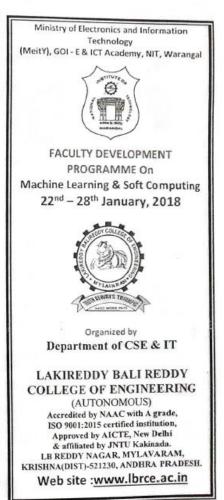

B. Harshvardhen Reddy)

lead of the Department

Academic Year:

2017-18

Title of Program Organized

FDP on "Machine Learning & Soft Computing" in Association with NIT, Warangal

### Brochure for the Program:

A link to view the brief report of the organized program is given below. The brief report highlights the following aspects.

- i) Objective of the program Organized
- ii) Outcomes expected
- iii) Relevant Photographs of organized event
- iv) Sample Feedback/ Suggestions from participants.