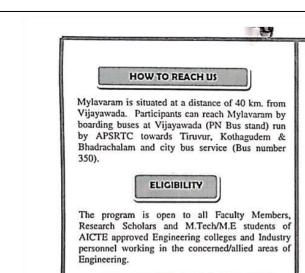

## HOW TO REACH US

Mylavaram is situated at a distance of 40 km. from Vijayawada. Participants can reach Mylavaram by boarding buses at Vijayawada (PN Bus stand) run by APSRTC towards Tiruvur, Kothagudem & Bhadrachalam and city bus service (Bus number 350).

## ELIGIBILITY

The programme is open to all Faculty Members, Research Scholars and M.Tech/M.E students of AICTE approved Engineering colleges and Industry personnel working in the concerned/allied areas of Engineering.