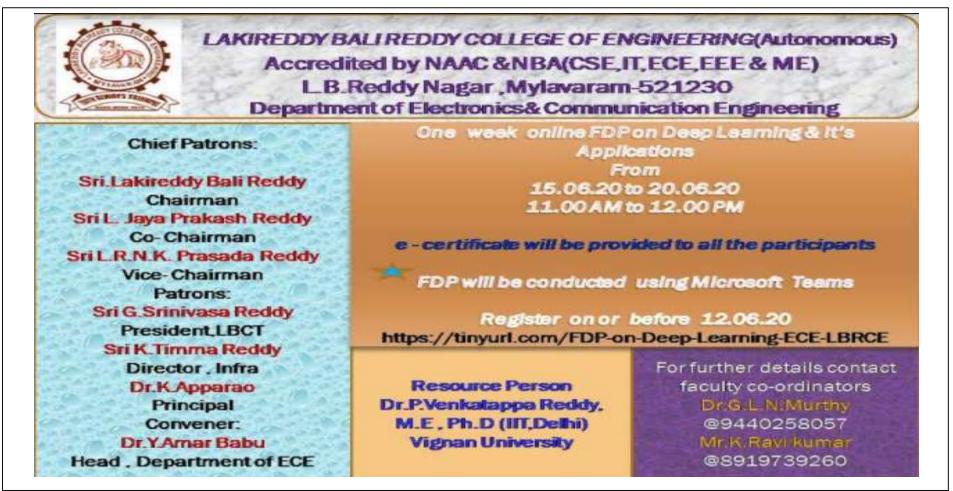

| PAL X    |
| 47 | Smt. K. Lakshmi           | LBRCE/ECE/ Asst.Prof.                                                   | EL       |
| 48 | Mr. Y. David Solomon Raju | HITS, Hyderabad/ Assoc. Prof.                                           | 0 It     |
| 49 | Mr. E. Sri Krishna        | HITS, Hyderabad/ Assoc. Prof.                                           | terio    |
| 50 | Smt. A. Jaya Lakshmi      | Vardhaman College of<br>Engineering /Asst.Prof.                         | 1 Derden |
| 51 | Smt. S. Aruna Deepthi     | Vasavi College of Engineering/<br>Asst.Prof.                            | - Eve    |

Academic Year:

2019-20

Title of Program Organized

One Week online FDP on DEEP LEARNING & IT'S APPLICATIONS

Brochure for the Program:



A link to view the brief report of the organized program is given below. The brief report highlights the following aspects.

- i) Objective of the program Organized
- ii) Outcomes expected
- iii) Relevant Photographs of organized event
- iv) Sample Feedback/ Suggestions from participants.

Link for the Brief Report:

https://www.lbrce.ac.in/ece/ece\_events/events\_organized\_for\_faculty/2019-20/2.%20ECE-Report%20on%20One%20week%20online%20FDP%20on%20Deep%20Learning%20\_%20It\_s%20Applications%20(1).pdf List of the Participants for the organized Program is shown below.

|       |                                | Accredited by NAAC & NBA (CSE, IT, EC<br>Approved by AICTE, New Delbi and Affiliated to J?<br>L.B.Reddy Nagar, Mylavaram-S21230, Krishna Dist, J | TUE, Eskinada<br>Andhra Pradesh