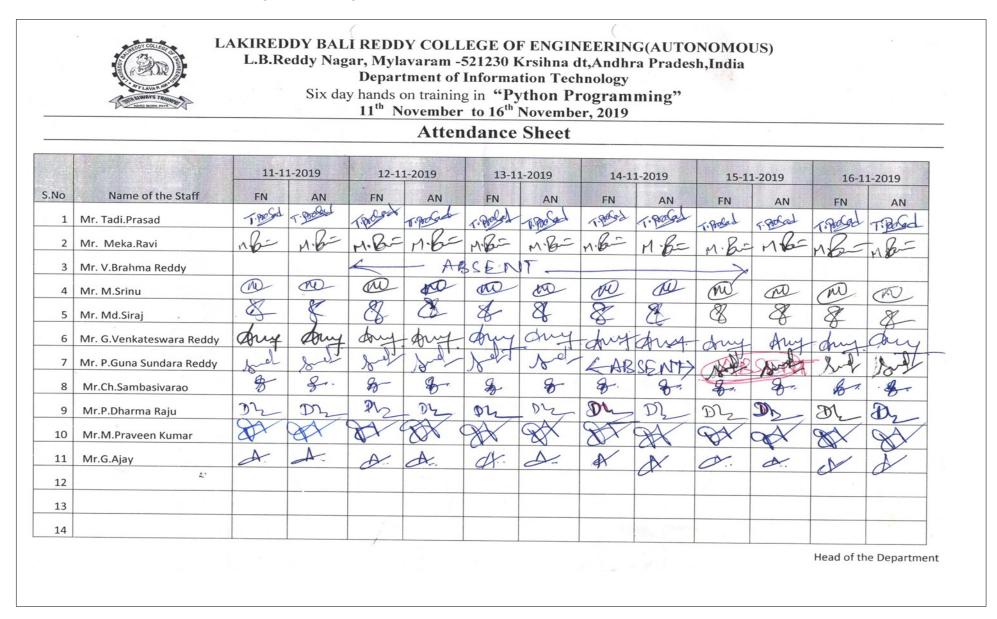

### 6.3.3 Average number of professional development / administrative training programs organized by the Institution for teaching and

Mr. S. Indrasena Reddy

Asst. Prof

For Contacts fdpaselbrce@gmail.com, Mobile: 9952949948