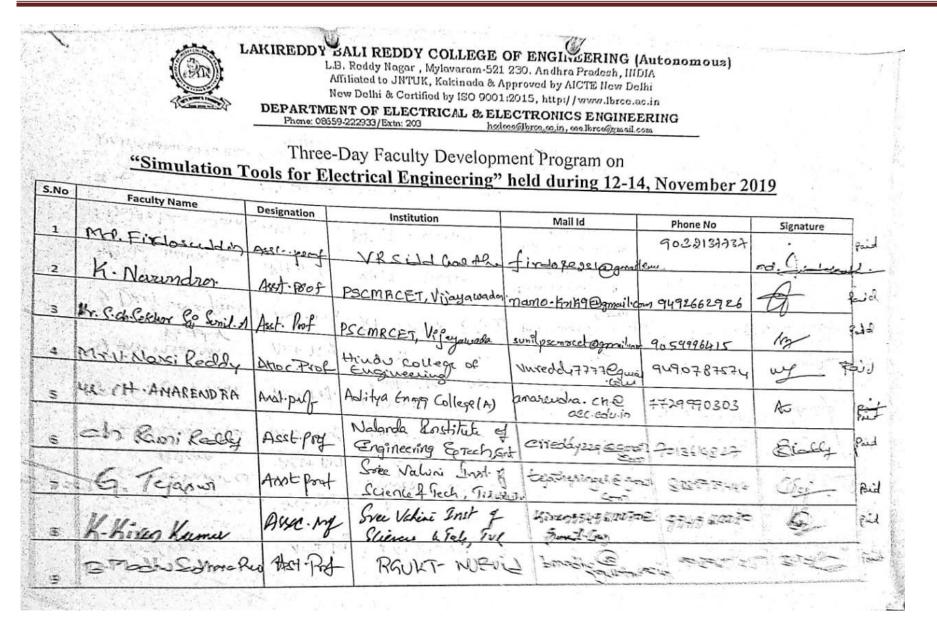

gmail.com DEPARTMENT OF EEE ANSYS, XILINX and DIGSILENT. The department regularly Mobile: +91 9247876900 LAKIREDDY BALI REDDY COLLEGE OF conducts Guest Lectures / Seminars / Workshops / Technical ENGINEERING (Autonomous) 9848295236 paper contests for the benefit of both faculty and student MYLAVARAM-521230 community. KRISHNA (DT) ,A.P. Ph: 08659 222933 Fax: 08659 222931 http://www.lbrce.ac.in

A link to view the brief report of the organized program is given below. The brief report highlights the following aspects.

- i) Objective of the program Organized
- ii) Outcomes expected
- iii) Relevant Photographs of organized event
- iv) Sample Feedback/ Suggestions from participants.

Link for the Brief Report:

https://lbrce.ac.in/eee/eee\_events/events\_organized\_for\_faculty/2019-20/02.pdf



| 10 . | P. Krishna               | Aset Pat   | RGUKT-N.MZWIZ                              | WKinshua eee ogukt                  | ACI 97899943 | st de     |
|------|--------------------------|------------|--------------------------------------------|-------------------------------------|--------------|-----------|
| 11   | SaiGovThue Gothe         | Asct my    | NGC- Kapatte                               | Salgouthan 2480                     | 82002854=    | - 2       |
| 12   | S.D. Mohammed<br>Aslam   | ALST Porg. | Universal clg'es engg<br>2 Trub<br>Grundus | eccashime<br>gmail.com              | 7207201302   | the set   |
| -    | sk. Kousar Sana          | Asst. Prof | KHIT- Guntur                               | Kousarsana 199 @<br>gmail · com     |              | 1         |
| 1