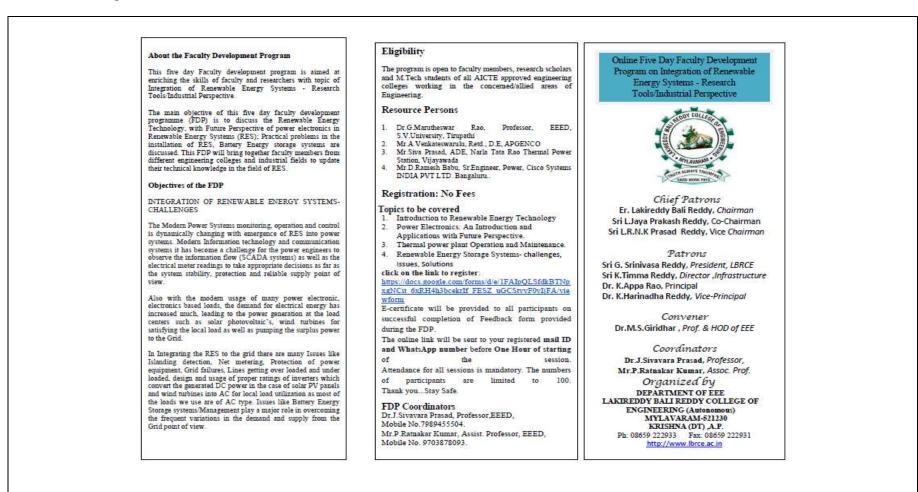

RINIVASA REDDY    | Lab Assistant     |  |
| 12 | Mr. P. DHARMA RAJU        | Sr.Technician     |  |
| 13 | Mr.M.MADHUSUDHAN REDDY    | Sr.Technician     |  |
| 14 | Mr. N. NAGI REDDY         | Technician        |  |
| 15 | Mr. G. AJAY               | Technician        |  |
| 16 | Mr. Md. IBRAHEEM          | Lab Helper        |  |
| 17 | BANDI RAVI KIRAN          | Programmer        |  |
| 18 | B.V .SRINIVASA REDDY      | Jr. Programmer    |  |
| 19 | G.VENKATESWARA REDDY      | Programmer        |  |
| 20 | J.PRADEEP KUMAR REDDY     | Programmer        |  |
| 21 | R.SREEDHAR                | Hardware Engineer |  |

Academic Year:

2019-20

Title of Program Organized

A 5 Day FDP on Integration of renewable energy systems-Research tools/Industry perspective

### Brochure for the Program:



A link to view the brief report of the organized program is given below. The brief report highlights the following aspects.

- i) Objective of the program Organized
- ii) Outcomes expected
- iii) Relevant Photographs of organized event
- iv) Sample Feedback/ Suggestions from participants.

Link for the Brief Report:

https://lbrce.ac.in/eee/eee\_events/events\_organized\_for\_faculty/2019-20/03.pdf

Academic Year:

2019-20

Title of Program Organized

"3 Day FDP on Simulation Tools for Electrical Engineering"

Brochure for the Program:

ABOUT THE INSTITUTE SPONSORSHIP CERTIFICATE Three-Day Faculty Development Program on The LBR College of Engineering (LBRCE) is located at "Simulation Tools for Electrical Mylavaram, and is spread over 56 acres of sprawling lush Mr. /Mrs. /Ms. is an Engine