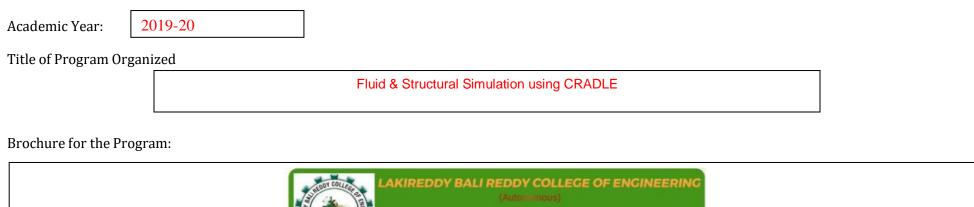

### on "Fluid & Structural Simulation using CRADLE"

Three Day

**Chief Patrons** Shri.L.Bali Reddy

Chairman

Shri.L.Jaya Prakash Reddy Co-Chairman

Dates 8-10 June

2020

Shri.L.R.N.K. Prasad Reddy Vice-Chairman

Patrons Shri.G.Srinivasa Reddy President, LBCT

Shri.K.Timma Reddy Director, Infra

Dr.K.Appa Rao Principal

Conveners

Dr.P.Lovaraju Professor & Dean - Academics Dr.B.Eswara Kumar Professor & HOD, ASE, Dept.

Link for Registration: https://tinyurl.com/aseweb2rec

Schedule June 8th - High-Speed Flows June 9th - Heating Ventilation and Air Conditioning (HVAC) systems June 10th - Structural Coupled Fluid Dynamics using Co-simulation

Moderator & Speaker Mr.Karthik Sundarraj **Technical Manager CFD Solutions** MSC Software Corporation

For Further Details Contact the Faculty Coordinators: Mr.I.Dakshina Murthy, Ph: 9704525999 Mr.B.Harshavardhan Reddy, Ph:9912453505 Email: hodaero@lbrce.ac.in