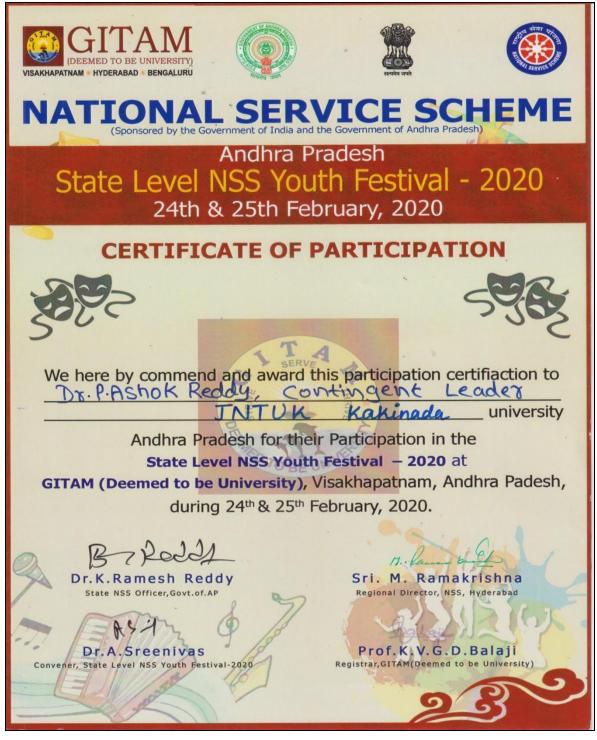

Dr.P.Ashok Reddy, NSS Programme Officer,Lakireddy BaliReddy College of Engineering has acted as **Contingent Leader to JNTU Kakinada NSS Team** as part of **NSS State Level Youth Festival** conducted by GITAM University during 24-25<sup>th</sup> Feb 2020 for the A.Y 2019-20.The NSS team of JNTU Kakinada has won the Overall Championship in the NSS State Level Youth Festival.