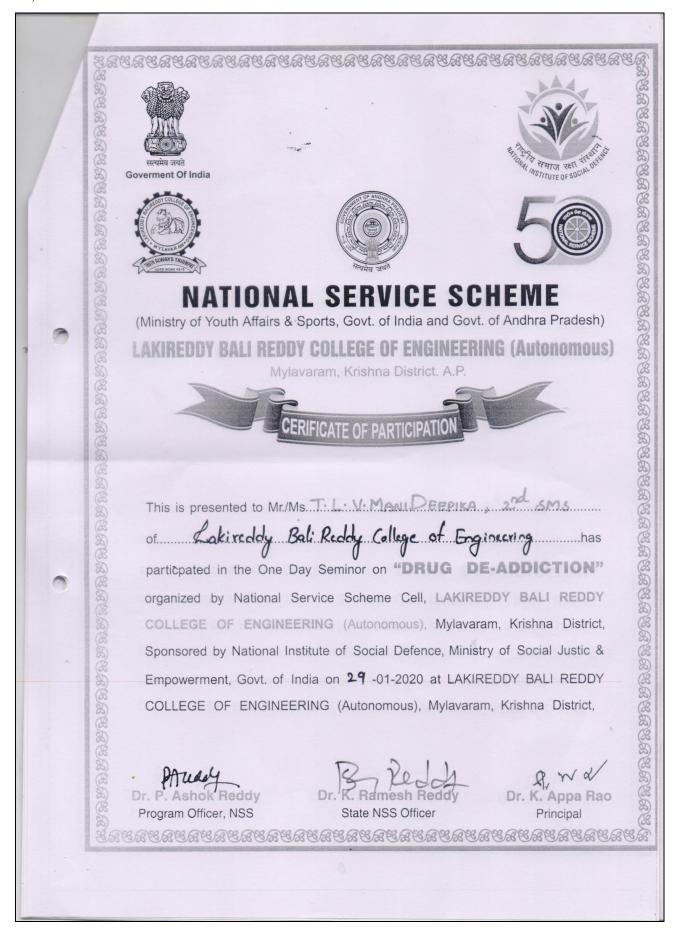

Dr.P.Ashok Reddy, NSS Programme Officer, Lakireddy BaliReddy College of Engineering has received Participation Certificate from **Govt of India and State NSS Cell** for attending One Day National Conference on **Drug De-Addiction** on 07-01-2020.