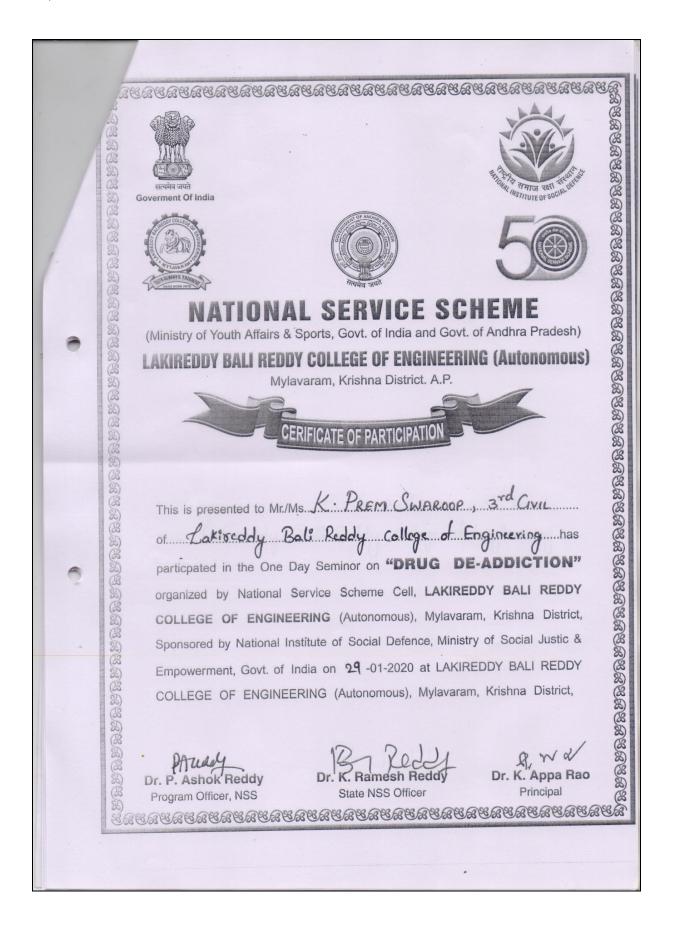

Dr.P.Ashok Reddy, NSS Programme Officer, Lakireddy BaliReddy College of Engineering has received Participation Certificate from **Govt of India and State NSS Cell** for attending One Day National Conference on **Drug De-Addiction** on 07-01-2020.