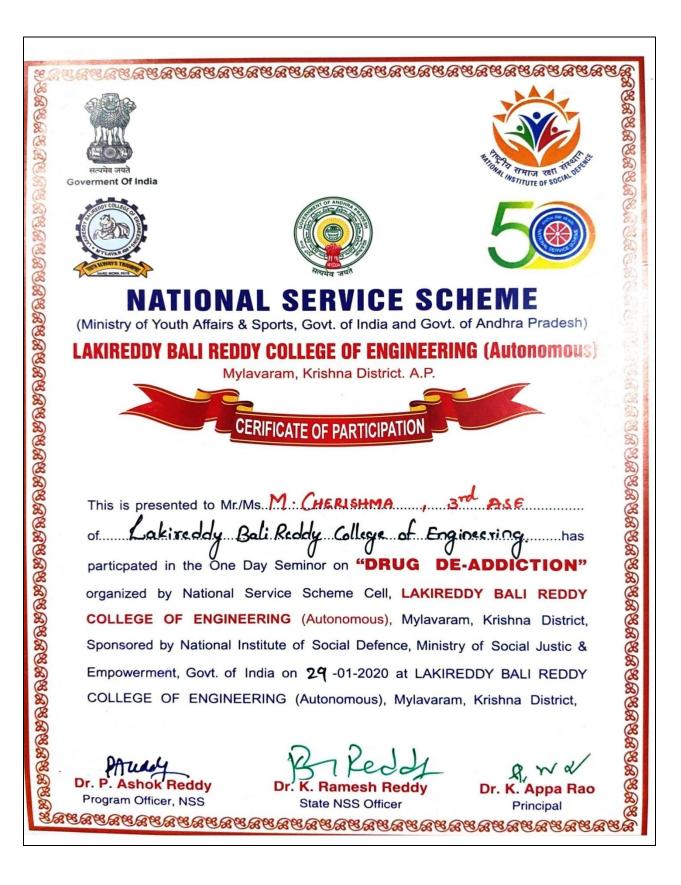

Dr.P.Ashok Reddy, NSS Programme Officer, Lakireddy BaliReddy College of Engineering has received Participation Certificate from **Govt of India and State NSS Cell** for attending One Day National Conference on **Drug De-Addiction** on 07-01-2020.