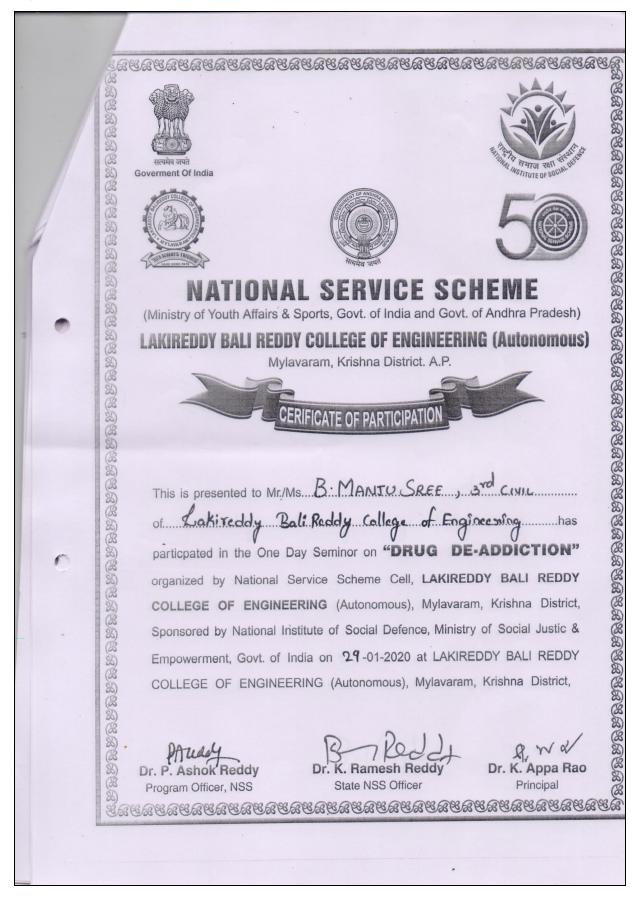

Dr.P.Ashok Reddy, NSS Programme Officer, Lakireddy BaliReddy College of Engineering has received Participation Certificate from **Govt of India and State NSS Cell** for attending One Day National Conference on **Drug De-Addiction** on 07-01-2020.