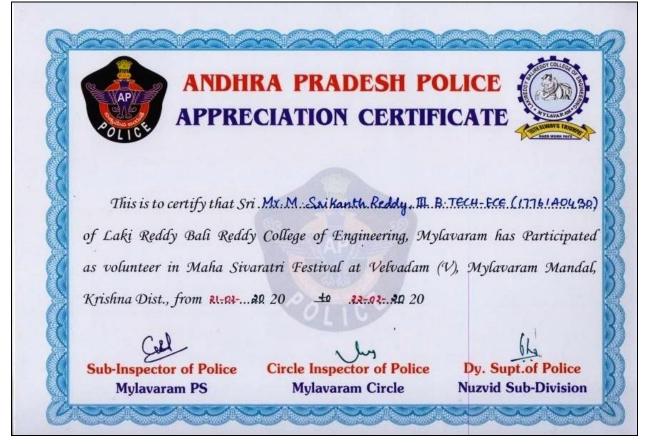

f Police    | <b>Circle Inspector of Police</b> | Dy. Supt.of Police                  |
| Mylavaram PS               | Mylavaram Circle                  | Nuzvid Sub-Division                 |

Mr K.Hemanth Reddy,II ECE has participated as volunteer in Maha Sivaratri Festival at Velvadam, Mylavaram Mandal,Krishna Dist during Feb 21-22,2020.



Mr M.S.Harsha Vardhan,III ECE has participated as volunteer in Maha Sivaratri Festival at Velvadam, Mylavaram Mandal,Krishna Dist during Feb 21-22,2020.



Mr M.S.Swamy,II ECE has participated as volunteer in Maha Sivaratri Festival at Velvadam, Mylavaram Mandal,Krishna Dist during Feb 21-22,2020.



Mr M.Srikanth Reddy,III ECE has participated as volunteer in Maha Sivaratri Festival at Velvadam, Mylavaram Mandal,Krishna Dist during Feb 21-22,2020.



Mr A.V.Sai Krishna, II EEE has participated as volunteer in Maha Sivaratri Festival at Velvadam, Mylavaram Mandal,Krishna Dist during Feb 21-22, 2020.

|                       |                                                                  | 731 /81                                                                                                                                           |
|-----------------------|------------------------------------------------------------------|---------------------------------------------------------------------------------------------------------------------------------------------------|
| APPRECI               | ATION CERTI                                                      | FICATE