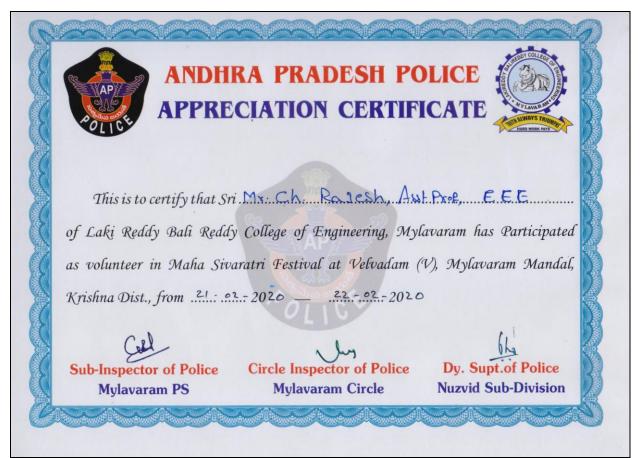

Dr.P.Ashok Reddy, NSS Programme Officer, Lakireddy BaliReddy College of Engineering has Coordinated **Awareness Program** on the occasion of **Police Commemoration Day** on 17-10-2019 at Mylavaram and received the Appreciation Certificate.

| ANDHRA PRAD<br>APPRECIATION                                                                                                                                             |                                                                                |
|-------------------------------------------------------------------------------------------------------------------------------------------------------------------------|--------------------------------------------------------------------------------|
| This is to certify thatDxPARNUL A.P.A.T.T<br>OFFICEPOf Lakireddy BaliRedd<br>Krishna Dist has participated and coordinated<br>Police Commemoration Day at Mylavaram Man | by College of Engineering, Mylavaram, the Awareness Program on the occasion of |
| Sub-Inspector of Police<br>Mylavaram PS                                                                                                                                 | Circle Inspector of Police<br>Mylavaram Circle                                 |