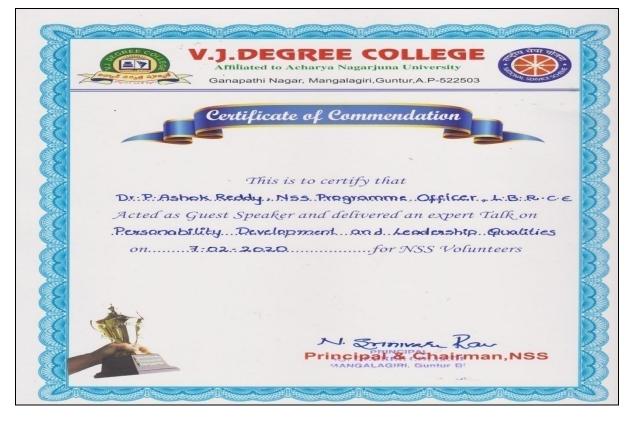

Dr.P.Ashok Reddy, NSS Programme Officer,Lakireddy BaliReddy College of Engineering has acted as Guest Speaker on the Awareness Program **Role of Youth in Community Service** to NSS Volunteers of V.J.Degree College,Mangalagiri on 17-07-2019 and received Appreciation Certificate.

.J.DEGREE COLLEGE Affiliated to Acharya Nagarjuna University Ganapathi Nagar, Mangalagiri, Guntur, A.P-522503 This certificate to awarded to Dr.P. ASHOK, REDDY. . N.S.S. P.ROGRAMME, OFFICER, 4:B.R. C.E. LAKKI REDDY. BALL. REDDY. COLLEGE. OF. ENGINEERING Acted as Guest Speaker for Awareness Program on ROLE OF YOUTH IN COMMUNITY SERVICE for NSS Volunteers as part of NSS Special Camp 1-5 rincipal & Chairman,NSS