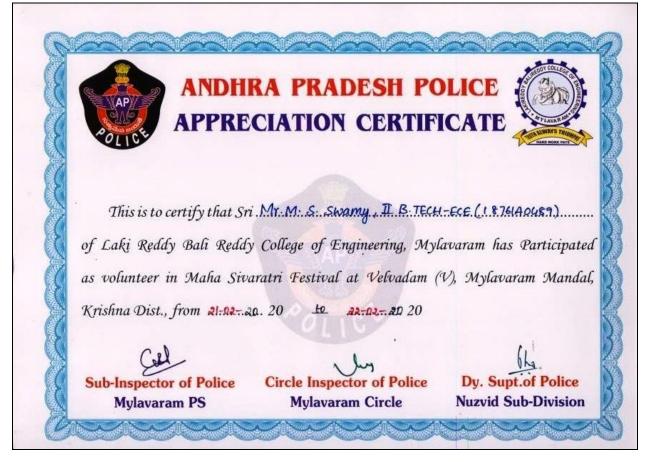

|
| Cel                        | a ha                              | 6La                                 |
| Sub-Inspector of Police    | <b>Circle Inspector of Police</b> | Dy. Supt.of Police                  |
| Mylavaram PS               | Mylavaram Circle                  | Nuzvid Sub-Division                 |

Mr K.Hemanth Reddy,II ECE has participated as volunteer in Maha Sivaratri Festival at Velvadam, Mylavaram Mandal,Krishna Dist during Feb 21-22,2020.



Mr M.S.Harsha Vardhan,III ECE has participated as volunteer in Maha Sivaratri Festival at Velvadam, Mylavaram Mandal,Krishna Dist during Feb 21-22,2020.



Mr M.S.Swamy,II ECE has participated as volunteer in Maha Sivaratri Festival at Velvadam, Mylavaram Mandal,Krishna Dist during Feb 21-22,2020.



Mr M.Srikanth Reddy,III ECE has participated as volunteer in Maha Sivaratri Festival at Velvadam, Mylavaram Mandal,Krishna Dist during Feb 21-22,2020.



Mr A.V.Sai Krishna, II EEE has participated as volunteer in Maha Sivaratri Festival at Velvadam, Mylavaram Mandal,Krishna Dist during Feb 21-22, 2020.

|                       |                                                                  | 731 /81                                                                                                                                           |
|-----------------------|------------------------------------------------------------------|---------------------------------------------------------------------------------------------------------------------------------------------------|
| APPRECI