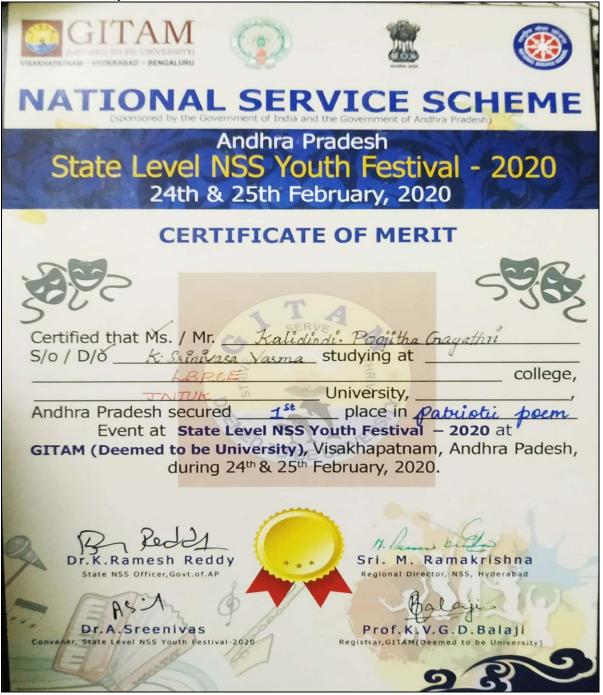

Ms.K.Poojitha Gayathri,II EEE of Lakireddy Bali Reddy College of Engineering secured State 1<sup>st</sup> Place in Patriotic Poem as part of NSS State Youth Festival during Feb 24,25-2020 at GITAM University.