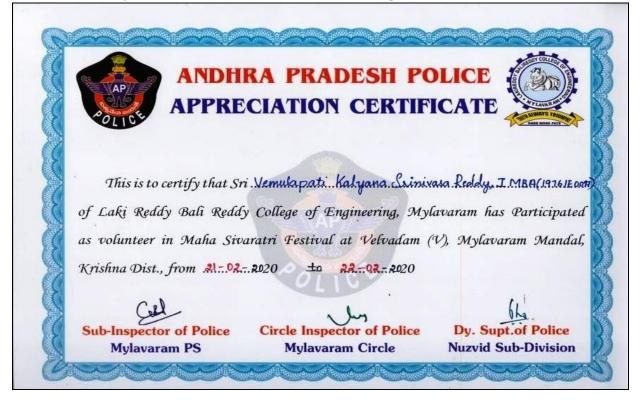

Mr V.Kalyana Srinivasa Reddy, I MBA has participated as NSS Volunteer in Kotideeposthavam Program at Mylavaram on Nov 17-2019

Mr Sk.Mohammad Ashwak, I MBA has participated as NSS Volunteer in Kotideeposthavam Program at Mylavaram on Nov 17-2019