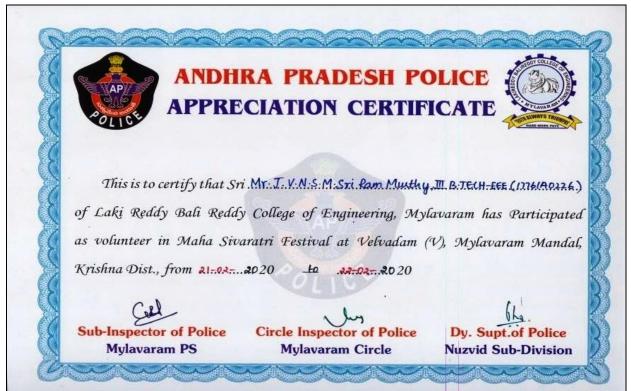

-----------|
|                          | Sri.Mx.J.J.S.S.Kalyan Kumar.      |                        |
| of Laki Reddy Bali Red   | ldy College of Engineering, M     | ylavaram has Participa |
| as volunteer in Maha S   | ivaratri Festival at Velvadam     | (V), Mylavaram Mana    |
| Krishna Dist., from 2102 |                                   |                        |
| Cal                      | CI.                               | Li 1                   |
| Sub-Inspector of Police  | Circle Inspector of Police        | Dy. Supt.of Police     |
| out mopeeror or ronee    | Mylavaram Circle                  | Nuzvid Sub-Divisio     |

Mr J.V.N.S.M.Sri Rama Murthy,III EEE has participated as volunteer in Maha Sivaratri Festival at Velvadam, Mylavaram Mandal,Krishna Dist during Feb 21-22.



Mr Sk.Hussain,III EEE has participated as volunteer in Maha Sivaratri Festival at Velvadam, Mylavaram Mandal,Krishna Dist during Feb 21-22,2020.

| AP/                 |                   | RADESH PO<br>ION CERTIF         | E In Same            |
|---------------------|-------------------|---------------------------------|----------------------|
| This is to certif   | y that Sri .MsSk. | Hussain, II. B. TES             | HEEE(.18.765A0211)   |
| of Laki Reddy Ba    | li Reddy College  | of Engineering, My              | lavaram has Particip |
| as volunteer in M   | aha Sivaratri Fes | tival at <mark>V</mark> elvadam | (V), Mylavaram Man   |
| Krishna Dist., from | 31-02- 30, 20     | 10 22-02-2020                   |                      |
| . (                 | - Co              | 11