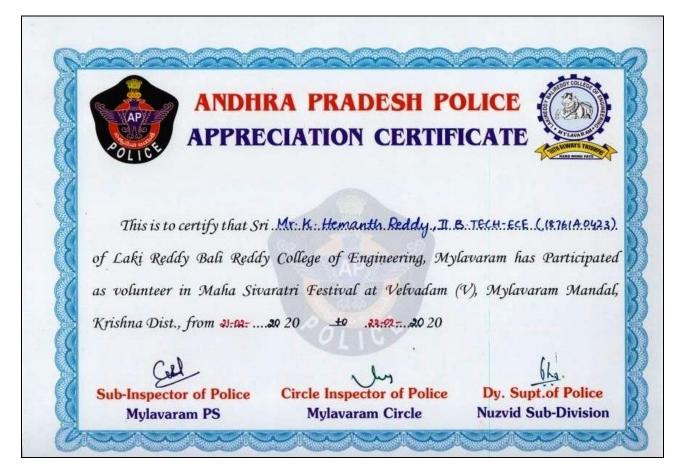

articipat</mark> |
| as volunteer in Maha Si    | ivaratri Festival at Velvadam (   | V), Mylavaram Mand                  |
| Krishna Dist., from al-az- | 20 20 to 22.02. 2020              |                                     |
|                            | el16.                             |                                     |
| Cel                        | a ha                              | 6La                                 |
| Sub-Inspector of Police    | <b>Circle Inspector of Police</b> | Dy. Supt.of Police                  |
| Mylavaram PS               | Mylavaram Circle                  | Nuzvid Sub-Division                 |

Mr K.Hemanth Reddy,II ECE has participated as volunteer in Maha Sivaratri Festival at Velvadam, Mylavaram Mandal,Krishna Dist during Feb 21-22,2020.



Mr M.S.Harsha Vardhan,III ECE has participated as volunteer in Maha Sivaratri Festival at Velvadam, Mylavaram Mandal,Krishna Dist during Feb 21-22,2020.



Mr M.S.Swamy,II ECE has participated as volunteer in Maha Sivaratri Festival at Velvadam, Mylavaram Mandal,Krishna Dist during Feb 21-22,2020.



Mr M.Srikanth Reddy,III ECE has participated as volunteer in Maha Sivaratri Festival at Velvadam, Mylavaram Mandal,Krishna Dist during Feb 21-22,2020.



Mr A.V.Sai Krishna, II EEE has participated as volunteer in Maha Sivaratri Festival at Velvadam, Mylavaram Mandal,Krishna Dist during Feb 21-22, 2020.

|                       |                                                                  | 731 /81