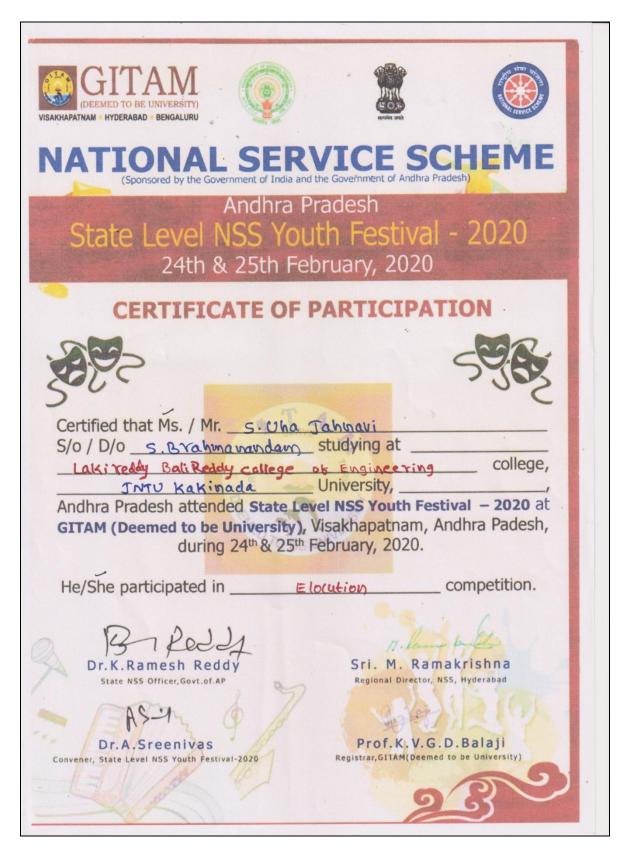

Ms.Siva Raju Uha Jahnavi,I ECE of Lakireddy Bali Reddy College of Engineering participated in **Essay Writing Competitions** as part of **NSS State Youth Festival** during Feb 24,25-2020 at GITAM University.