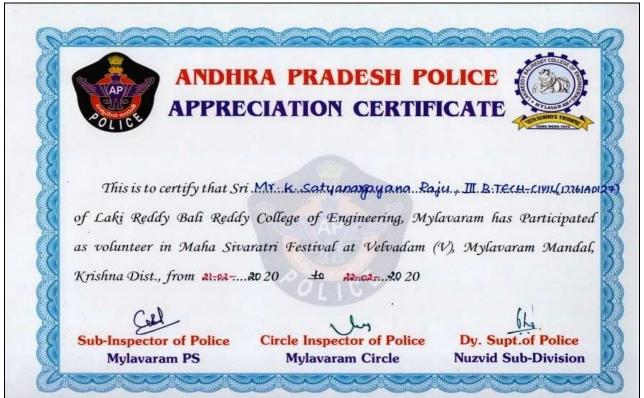

Dr.P.Ashok Reddy, NSS Programme Officer, Lakireddy BaliReddy College of Engineering has Coordinated **Awareness Program** on the occasion of **Police Commemoration Day** on 17-10-2019 at Mylavaram and received the Appreciation Certificate.

| ANDHRA PRAD<br>APPRECIATION                                                                                                                                             |                                                                                |
|-------------------------------------------------------------------------------------------------------------------------------------------------------------------------|--------------------------------------------------------------------------------|
| This is to certify thatDxPARNUL A.P.A.T.T<br>OFFICEPOf Lakireddy BaliRedd<br>Krishna Dist has participated and coordinated<br>Police Commemoration Day at Mylavaram Man | by College of Engineering, Mylavaram, the Awareness Program on the occasion of |
| Sub-Inspector of Police<br>Mylavaram PS                                                                                                                                 | Circle Inspector of Police<br>Mylavaram Circle                                 |