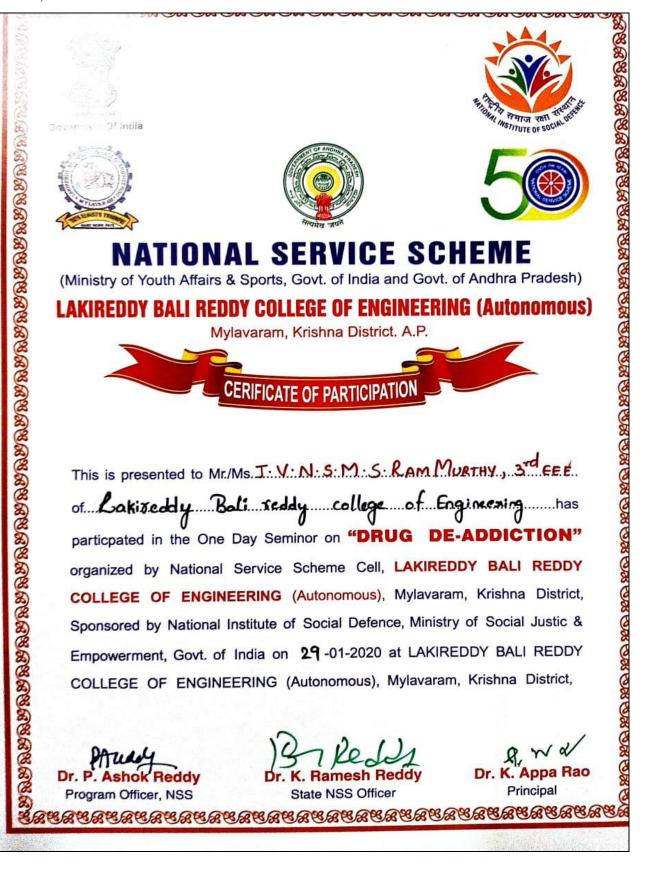

Dr.P.Ashok Reddy, NSS Programme Officer, Lakireddy BaliReddy College of Engineering has received Participation Certificate from **Govt of India and State NSS Cell** for attending One Day National Conference on **Drug De-Addiction** on 07-01-2020.