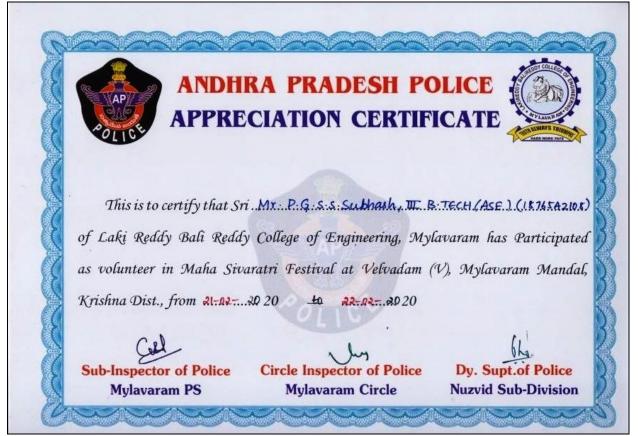

Dr.P.Ashok Reddy, NSS Programme Officer, Lakireddy BaliReddy College of Engineering has Coordinated **Awareness Program** on the occasion of **Police Commemoration Day** on 17-10-2019 at Mylavaram and received the Appreciation Certificate.

| ANDHRA PRAD<br>APPRECIATION                                                                                                                                             |                                                                                |
|-------------------------------------------------------------------------------------------------------------------------------------------------------------------------|--------------------------------------------------------------------------------|
| This is to certify thatDxPARNUL A.P.A.T.T<br>OFFICEPOf Lakireddy BaliRedd<br>Krishna Dist has participated and coordinated<br>Police Commemoration Day at Mylavaram Man | by College of Engineering, Mylavaram, the Awareness Program on the occasion of |
| Sub-Inspector of Police<br>Mylavaram PS                                                                                                                                 | Circle Inspector of Police<br>Mylavaram Circle                                 |