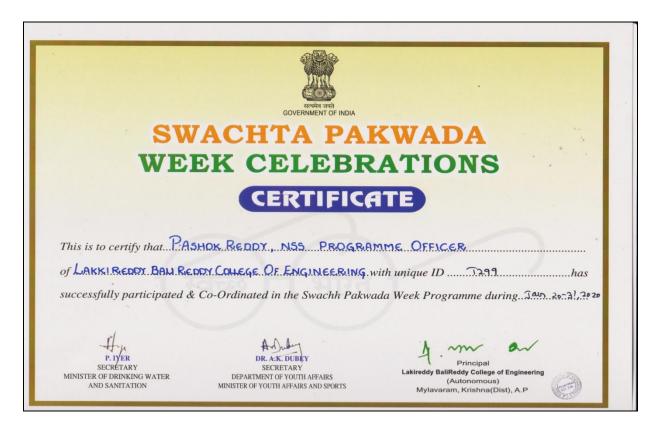

Dr.P.Ashok Reddy, NSS Programme Officer, Lakireddy BaliReddy College of Engineering has participated and coordinated **Swachta Pakwada Week Celebrations** during July8-14,2019 conducted by Govt.of India.