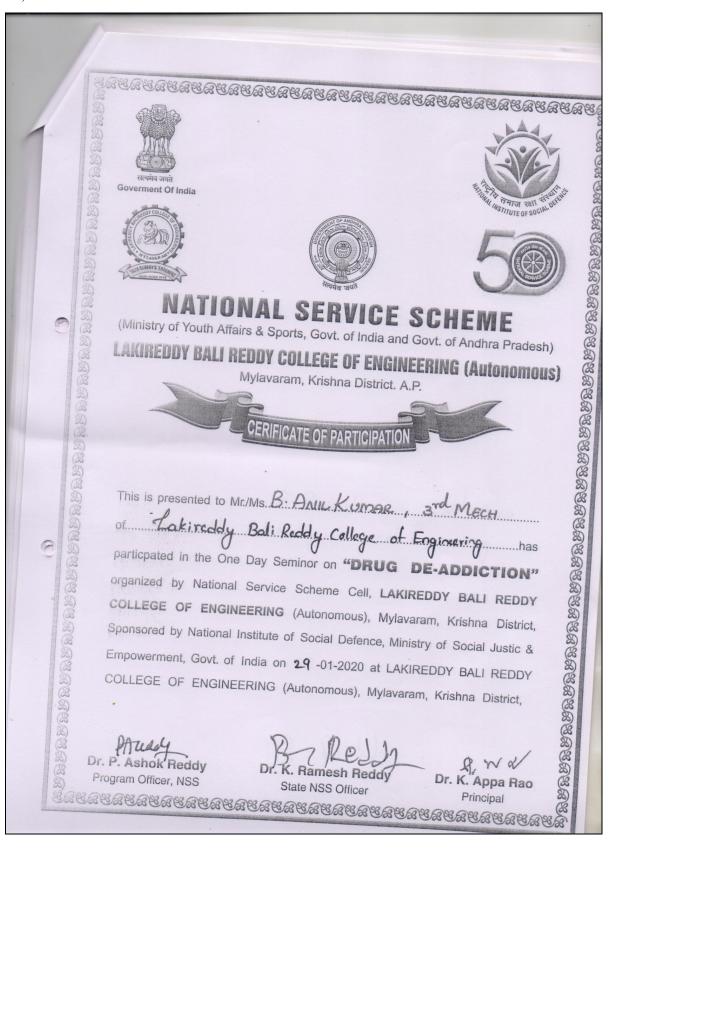

Dr.P.Ashok Reddy, NSS Programme Officer, Lakireddy BaliReddy College of Engineering has received Participation Certificate from **Govt of India and State NSS Cell** for attending One Day National Conference on **Drug De-Addiction** on 07-01-2020.