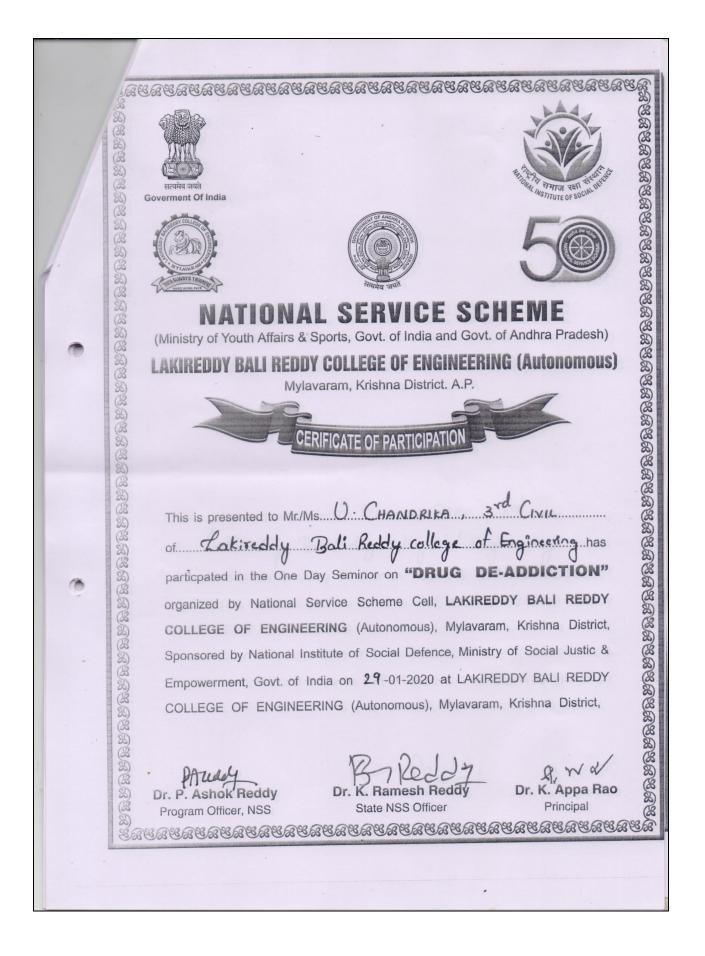

Dr.P.Ashok Reddy, NSS Programme Officer, Lakireddy BaliReddy College of Engineering has received Participation Certificate from **Govt of India and State NSS Cell** for attending One Day National Conference on **Drug De-Addiction** on 07-01-2020.