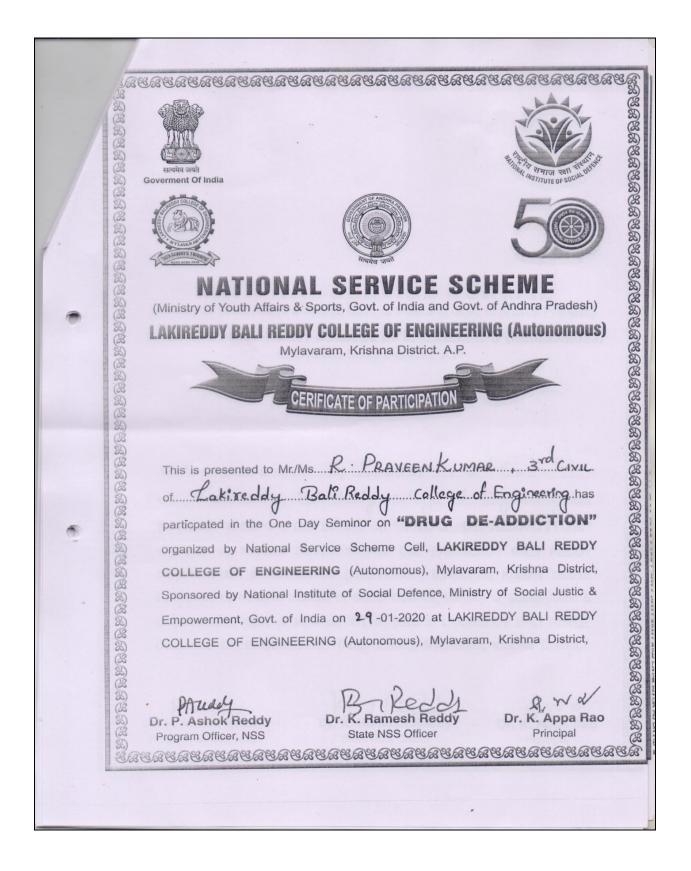

Dr.P.Ashok Reddy, NSS Programme Officer, Lakireddy BaliReddy College of Engineering has received Participation Certificate from **Govt of India and State NSS Cell** for attending One Day National Conference on **Drug De-Addiction** on 07-01-2020.