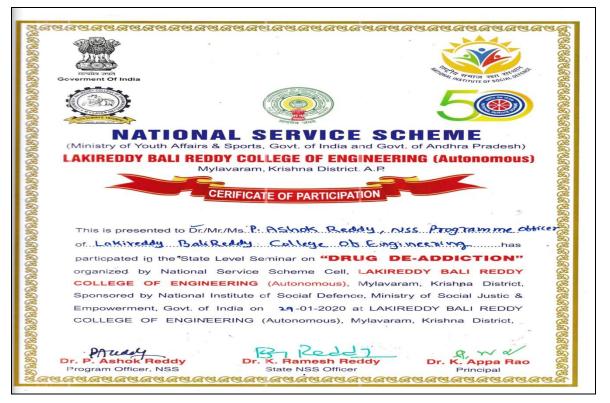

Dr.P.Ashok Reddy, NSS Programme Officer, Lakireddy BaliReddy College of Engineering has received Participation Certificate from **Govt of India and State NSS Cell** for attending One Day National Conference on **Drug De-Addiction** on 07-01-2020.