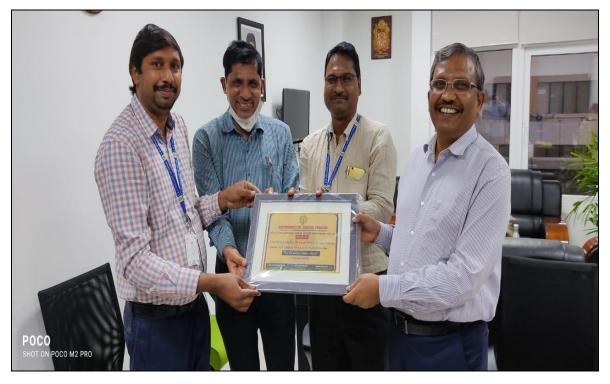

## Dr. P.Ashok Reddy,NSS Programme Officer,Lakireddy BaliReddy College of Engineering has received State Best NSS Award for the academic year 2019-20 from Government of Andhra Pradesh.Sri.Satish Chandra, Special Chief Secretary to State Government, Higher Education Department and Dr.K.Ramesh Reddy, State NSS Officer distributed the Award.