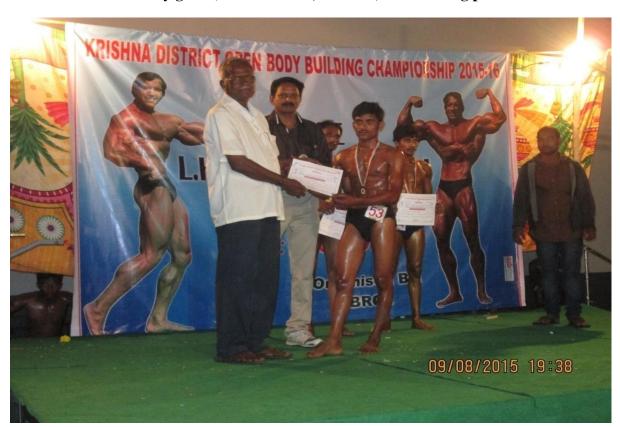

### CONDUCTED KRISHNA DISTRICT OPEN BODY BUILDING CHAMPIONSHIP (09-08-2015)

Sri Ramakrishna garu (Secretary, AP Body building Association) Lightning the Lamp