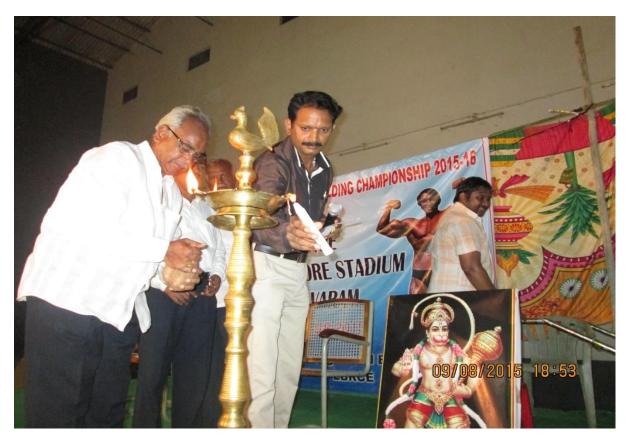

### CONDUCTED KRISHNA DISTRICT OPEN BODY BUILDING CHAMPIONSHIP (09-08-2015)

Sri Ramakrishna garu (Secretary, AP Body building Association) Lightning the Lamp