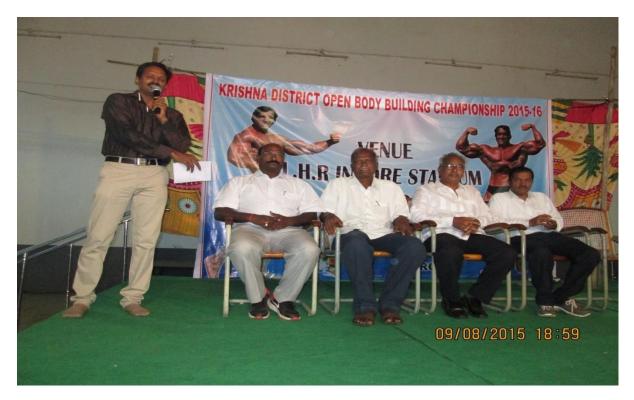

### CONDUCTED KRISHNA DISTRICT OPEN BODY BUILDING CHAMPIONSHIP (09-08-2015)

Sri Ramakrishna garu (Secretary, AP Body building Association) Lightning the Lamp