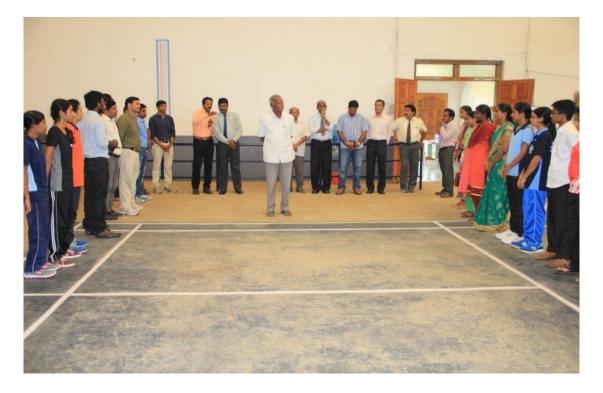

### LAKIREDDY BALI REDDY COLLEGE OF ENGINEERING

(AUTONOMOUS) L.B.Reddy Nagar, Mylavaram- 521230, Krishna Dt.,Andhra Pradesh, India Department of Physical Education

Conducted JNTUK Badminton (Women) team selections on 21-10-2017.

## Dr. G.P. Raju addressing

Guests with student's participants

#### Dr. K.Appa Rao garu (Principal) introduction with students

Dr. K.Appa Rao garu (Principal) inauguration the selection trails

Total number of colleges participated =10

Total number of participants = 16