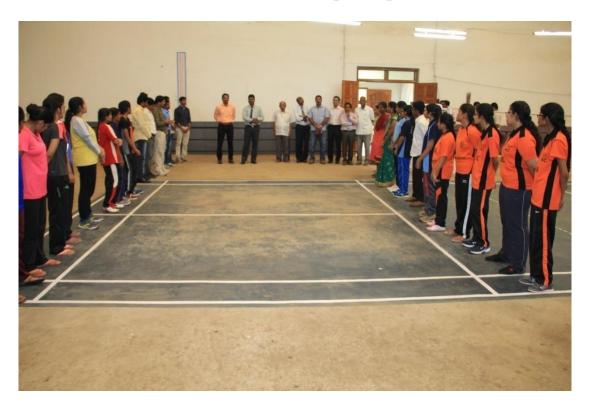

### LAKIREDDY BALI REDDY COLLEGE OF ENGINEERING

(AUTONOMOUS) L.B.Reddy Nagar, Mylavaram- 521230, Krishna Dt.,Andhra Pradesh, India Department of Physical Education

Conducted JNTUK Badminton (Women) team selections on 21-10-2017.

Sri K. Timmareddy garu addressing

#### Dr. K.Appa Rao garu (Principal) introduction with students

Dr. K.Appa Rao garu (Principal) inauguration the selection trails

Total number of colleges participated =10

Total number of participants = 16