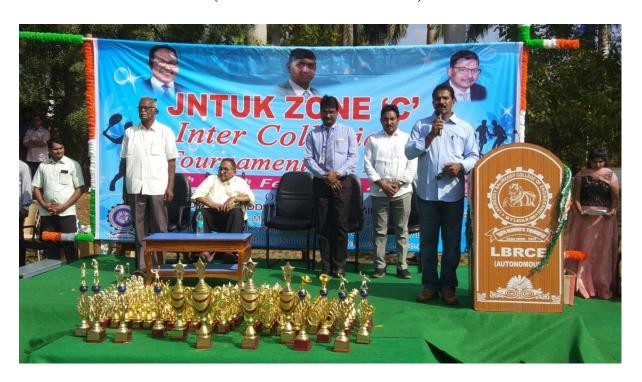

## Conducted J.N.T.U.K Zone "C" nter collegiate tournament 2019-20 (06-02-2020 to 07-02-2020)

Dr. G.P.RAJU, Secretary JNTUK ICT addressing on this occasion

**Total number of colleges participated** 

= 25

**Total number of participants** 

**Badminton** 20 colleges (100 participants)

**Basketball 12 colleges (144 participants)** 

Kabaddi 22 colleges (264 participants)

**Kho-Kho 15 colleges (180 participants)** 

TT 7 colleges (35 participants)

Volleyball 23 colleges (272 participants)

Total number of students participated in tournament 995