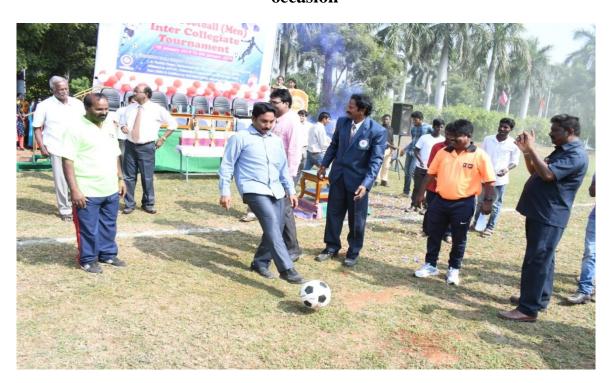

## Conducted J.N.T.U.K football inter collegiate tournament 2019-20 (28-11-2019 to 30-11-2019)

Dr. Lakireddy Bali Reddy garu, Chairman, LBRCE addressing on this occasion

### Match inauguration by Sri S. Srinivasa Reddy, Prasedent LBRCE

Dr. K.Appa Rao garu (Principal) inauguration the match

**Total number of colleges participated** = 16

Total number of participants = 260 + 42 (individual players attend for