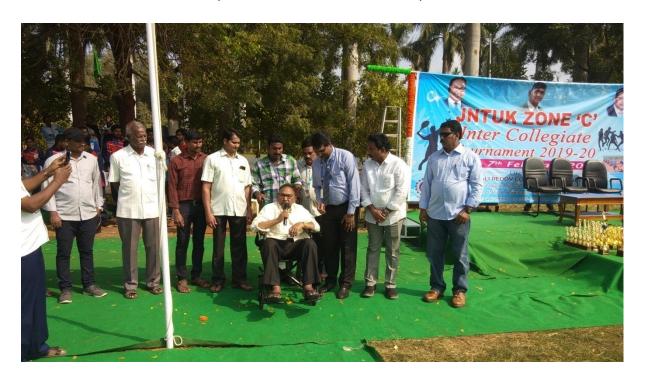

## Conducted J.N.T.U.K Zone "C" nter collegiate tournament 2019-20 (06-02-2020 to 07-02-2020)

Dr. G.P.RAJU, Secretary JNTUK ICT addressing on this occasion

**Total number of colleges participated** 

= 25

**Total number of participants** 

**Badminton** 20 colleges (100 participants)

**Basketball 12 colleges (144 participants)** 

Kabaddi 22 colleges (264 participants)

**Kho-Kho 15 colleges (180 participants)** 

TT 7 colleges (35 participants)

Volleyball 23 colleges (272 participants)

Total number of students participated in tournament 995